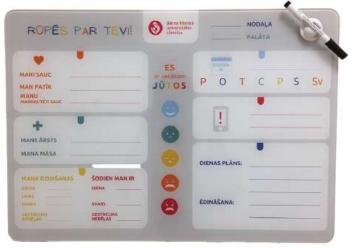

## Patient Experience – Change food

Children's wishes

Reality in Children's hospital