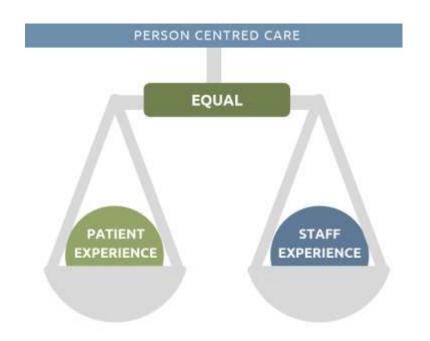

#### Human Experience

Patient Employee Experience

Through professional, evaluated and motivated staff, our patients receive the best and most high-quality treatment and care

International online conference