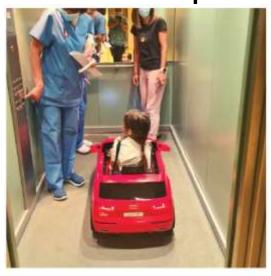

### Patient Experience

Drawings, poems,

songs, note

(output / action) Patient voice (sources) Empathic **PREMs** communication training for staff Patient and family advisory board Fear and anxiety reduction programmes Patient safety Patient for children incidents (homepage) Experience **Psychoemotional** Social networks support for staff Complaints Change food menu and presentation

## Patient Experience - examples