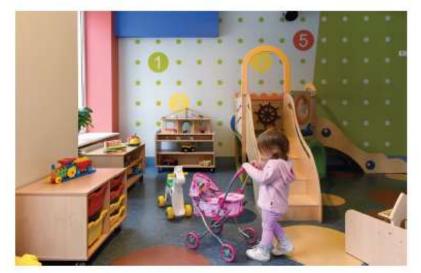

### Patient Experience

Drawings, poems,

songs, note

(output / action) Patient voice (sources) Empathic **PREMs** communication training for staff Patient and family advisory board Fear and anxiety reduction programmes Patient safety Patient for children incidents (homepage) Experience **Psychoemotional** Social networks support for staff Complaints Change food menu and presentation

## Patient Experience - examples